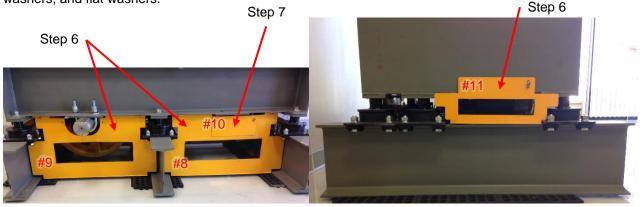

Figure 5 - Install Deflector Rope Guard

Figure 6 - Install Brackets & Support Plate

**Step 6:** Install Deflector Sheave Guard Right [#8], Deflector Sheave Guard Left [#9], (2) Bedplate Back Guards [#12] (not shown) and (2) Bedplate Side Guards [#11] to the bedplate using (2) each wing bolts, lock washers, and flat washers. See Figure 7.

**Step 7:** Install Deflector Hole Cover [#10] to the appropriate Deflector Sheave Guard using (2) wing bolts, lock washers, and flat washers.

Figure 7 – Install Deflector Guards