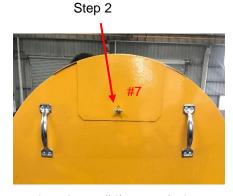

## **Assembly Instructions**

**Step 1:** Install Main Sheave Guard [#1] to Rope Retainer using (2) wing bolts, lock washers, and flat washers. See Figures 1 and 2.

**Step 2:** If applicable, Install Sheave Brake Cover [#7] to Rope Retainer and Main Sheave Guard [#1] using (3) wing bolts, lock washers, and flat washers. See Figures 2 and 3.

Step 1 Step 2

Figure 3 - Install Sheave Brake Cover

Figure 1 - Install Main Guard

Figure 2 - Install Main Guard & Sheave Brake Cover

**Step 3:** Install Car Side Rope Guard [#5] to Main Sheave Guard using (2) wing nuts and wing bolts, (4) lock washers, and flat washers. See Figure 4.