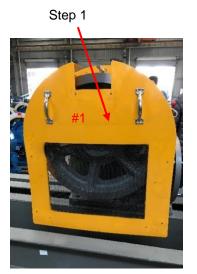

## **Assembly Instructions**

**Step 1:** Install Main Sheave Guard [#1] to Rope Retainer using (2) wing bolts, lock washers, and flat washers. See Figures 1 and 2.

**Step 2:** If applicable, Install Sheave Brake Cover [#7] to Rope Retainer and Main Sheave Guard [#1] using (3) wing bolts, lock washers, and flat washers. See Figures 2 and 3.

Step 1 Step 2

Figure 3 - Install Sheave Brake Cover

Figure 1 - Install Main Guard

Figure 2 - Install Main Guard & Sheave Brake Cover

**Step 3:** Install Car Side Rope Guard [#5] to Main Sheave Guard using (2) wing nuts and wing bolts, (4) lock washers, and flat washers. See Figure 4.