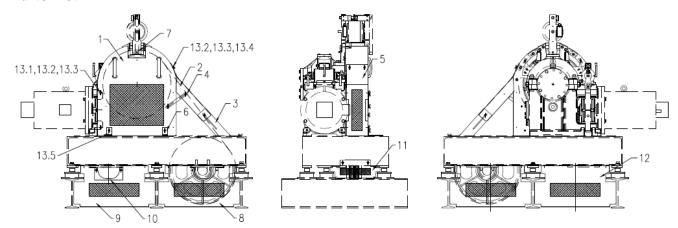

## **Parts List**

|    |                   | Bi      | ill Of Material                                                   |    |  |
|----|-------------------|---------|-------------------------------------------------------------------|----|--|
| #  | Part              | Descri  | Description                                                       |    |  |
| 1  | SRG-TGD1-001      | TGD1    | TGD1 Main Sheave Guard                                            |    |  |
| 2  | SRG-TGD1-002      | TGD1    | TGD1 Deflector Side Upper Rope Guard                              |    |  |
| 3  | SRG-TGD1-Long-001 | TGD1    | TGD1 Deflector Side Lower Rope Guard                              |    |  |
| 4  | SRG-TGD-001       | TGD R   | TGD Rope Guard Support Plate                                      |    |  |
| 5  | SRG-TGD1-003      | TGD1    | TGD1 Car Side Rope Guard                                          |    |  |
| 6  | SRG-TGD1-004      | TGD1    | TGD1 Rope Guard L Bracket                                         |    |  |
| 7  | SRG-TGD1-005      | TGD1    | TGD1 Sheave Brake Cover                                           |    |  |
| 8  | SRG-SBLT-Long-001 | Deflect | Deflector Sheave Guard for SBLT-Long-TGD/TMGL-Right               |    |  |
| 9  | SRG-SBLT-Long-002 | Deflect | Deflector Sheave Guard for SBLT-Long-TGD/TMGL-Left                |    |  |
| 10 | SRG-SBLT-Long-003 | Deflect | Deflector hole cover for SBLT-Long-TGD/TMGL                       |    |  |
| 11 | SRG-SBLT-001      |         | Bedplate Side Guard for SBLT-Long-TGD/TMGL and SBLT-<br>Short-TGD |    |  |
| 12 | SRG-TDG1-Long-004 | Bedpla  | Bedplate Back Guard for SBLT-Long-TGD/TMGL                        |    |  |
| 13 | SRG-HDW-TGD       | Hardwa  | Hardware kit for TGD1/TGD2 rope guard                             |    |  |
|    |                   | 13.1    | Wing Bolts M6X16                                                  | 30 |  |
|    |                   | 13.2    | Lock Washer Ø6                                                    | 34 |  |
|    |                   | 13.3    | Flat Washer Ø6                                                    | 34 |  |
|    |                   | 13.4    | Wing Nut M6                                                       | 4  |  |
|    |                   | 13.5    | Beam Clamp                                                        | 2  |  |

## **Assembly Instructions**

**Step 1:** Install Main Sheave Guard [#1] to Rope Retainer using (2) wing bolts, lock washers, and flat washers. See Figures 1 and 2.

**Step 2:** If applicable, Install Sheave Brake Cover [#7] to Rope Retainer and Main Sheave Guard [#1] using (3) wing bolts, lock washers, and flat washers. See Figures 2 and 3.

Step 1 Step 2

Figure 3 - Install Sheave Brake Cover

Figure 1 - Install Main Guard

Figure 2 - Install Main Guard & Sheave Brake Cover

**Step 3:** Install Car Side Rope Guard [#5] to Main Sheave Guard using (2) wing nuts and wing bolts, (4) lock washers, and flat washers. See Figure 4.

Figure 4 - Install Car Side Rope Guard

**Step 4:** Install Deflector Side Upper Rope Guard [#2] to Main Sheave Guard [#1] using (2) wing nuts, flat washers, and lock washers. Then attach Deflector Side Lower Rope Guard [#3] to Deflector Side Upper Rope Guard [#2] and Bedplate using (4) wing bolts, lock washers, and flat washers. See Figure 5.

**Step 5:** Install "L" Brackets [#6] to Main Sheave Guard [#1] and bedplate using (2) wing bolts, flat washers, lock washers, and beam clamps. Then attach the Support Plate [#4] to the Main Sheave Guard [#1] and the Deflector Side Upper Rope Guard [#2] using (2) wing bolts, lock washers, and flat washers. See Figure 6.

Figure 5 - Install Deflector Rope Guard

Figure 6 - Install Brackets & Support Plate

**Step 6:** Install Deflector Sheave Guard Right [#8], Deflector Sheave Guard Left [#9], (2) Bedplate Back Guards [#12] (not shown) and (2) Bedplate Side Guards [#11] to the bedplate using (2) each wing bolts, lock washers, and flat washers. See Figure 7.

**Step 7:** Install Deflector Hole Cover [#10] to the appropriate Deflector Sheave Guard using (2) wing bolts, lock washers, and flat washers.

Figure 7 – Install Deflector Guards