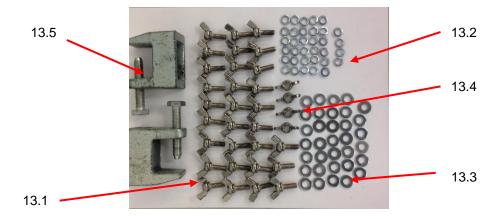

## **Parts List**

|    |                   | Bi      | ill Of Material                                                   |    |  |
|----|-------------------|---------|-------------------------------------------------------------------|----|--|
| #  | Part              | Descri  | Description                                                       |    |  |
| 1  | SRG-TGD1-001      | TGD1    | TGD1 Main Sheave Guard                                            |    |  |
| 2  | SRG-TGD1-002      | TGD1    | TGD1 Deflector Side Upper Rope Guard                              |    |  |
| 3  | SRG-TGD1-Long-001 | TGD1    | TGD1 Deflector Side Lower Rope Guard                              |    |  |
| 4  | SRG-TGD-001       | TGD R   | TGD Rope Guard Support Plate                                      |    |  |
| 5  | SRG-TGD1-003      | TGD1    | TGD1 Car Side Rope Guard                                          |    |  |
| 6  | SRG-TGD1-004      | TGD1    | TGD1 Rope Guard L Bracket                                         |    |  |
| 7  | SRG-TGD1-005      | TGD1    | TGD1 Sheave Brake Cover                                           |    |  |
| 8  | SRG-SBLT-Long-001 | Deflect | Deflector Sheave Guard for SBLT-Long-TGD/TMGL-Right               |    |  |
| 9  | SRG-SBLT-Long-002 | Deflect | Deflector Sheave Guard for SBLT-Long-TGD/TMGL-Left                |    |  |
| 10 | SRG-SBLT-Long-003 | Deflect | Deflector hole cover for SBLT-Long-TGD/TMGL                       |    |  |
| 11 | SRG-SBLT-001      |         | Bedplate Side Guard for SBLT-Long-TGD/TMGL and SBLT-<br>Short-TGD |    |  |
| 12 | SRG-TDG1-Long-004 | Bedpla  | Bedplate Back Guard for SBLT-Long-TGD/TMGL                        |    |  |
| 13 | SRG-HDW-TGD       | Hardwa  | Hardware kit for TGD1/TGD2 rope guard                             |    |  |
|    |                   | 13.1    | Wing Bolts M6X16                                                  | 30 |  |
|    |                   | 13.2    | Lock Washer Ø6                                                    | 34 |  |
|    |                   | 13.3    | Flat Washer Ø6                                                    | 34 |  |
|    |                   | 13.4    | Wing Nut M6                                                       | 4  |  |
|    |                   | 13.5    | Beam Clamp                                                        | 2  |  |