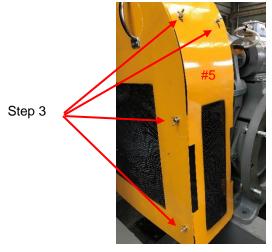

Step 1 Step 2

Figure 3 - Install Sheave Brake Cover

Figure 1 - Install Main Guard

Figure 2 - Install Main Guard & Sheave Brake Cover

**Step 3:** Install Car Side Rope Guard [#5] to Main Sheave Guard using (2) wing nuts and wing bolts, (4) lock washers, and flat washers. See Figure 4.