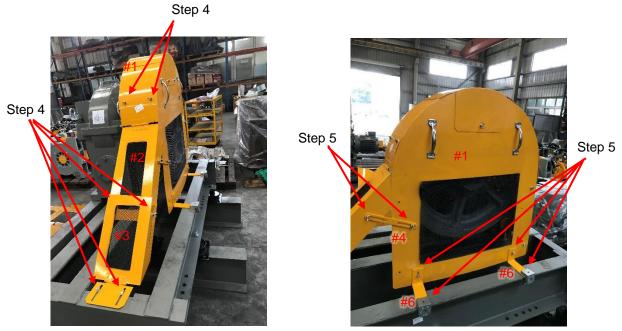

Figure 4 - Install Car Side Rope Guard

**Step 4:** Install Deflector Side Upper Rope Guard [#2] to Main Sheave Guard [#1] using (2) wing nuts, flat washers, and lock washers. Then attach Deflector Side Lower Rope Guard [#3] to Deflector Side Upper Rope Guard [#2] and Bedplate using (4) wing bolts, lock washers, and flat washers. See Figure 5.

**Step 5:** Install "L" Brackets [#6] to Main Sheave Guard [#1] and bedplate using (2) wing bolts, flat washers, lock washers, and beam clamps. Then attach the Support Plate [#4] to the Main Sheave Guard [#1] and the Deflector Side Upper Rope Guard [#2] using (2) wing bolts, lock washers, and flat washers. See Figure 6.

Figure 5 - Install Deflector Rope Guard

Figure 6 - Install Brackets & Support Plate

**Step 6:** Install Deflector Sheave Guard Right [#8], Deflector Sheave Guard Left [#9], (2) Bedplate Back Guards [#12] (not shown) and (2) Bedplate Side Guards [#11] to the bedplate using (2) each wing bolts, lock washers, and flat washers. See Figure 7.